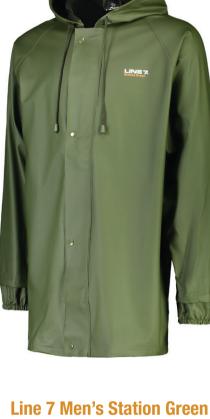

## Line 7 Men's Station Green Waterproof Parka

Zip front with storm flap Elasticated storm cuffs at wrist

Line 7 Men's Station Green Waterproof Pants

Sizes: XS, S, M, L. XL, 2XL, 3XL, 4XL

> Zip front with storm flap Elasticated storm cuffs at wrist

2-layer PU/PVC coated polyester fabric

100% waterproof: 5,000mm rating

Strength rating: 2/5

Available through your local rural retailer.

FREE CALL 1800 666 269 daviesway.com.au