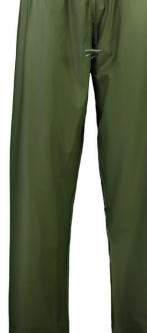

## Line 7 Men's Station Green Waterproof Parka

Zip front with storm flap Elasticated storm cuffs at wrist

Line 7 Men's Station Green Waterproof Pants

Sizes: XS, S, M, L. XL, 2XL, 3XL, 4XL