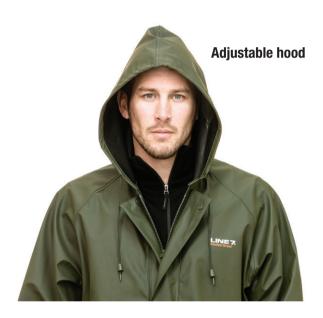

## Line 7 Men's Station Green Waterproof Parka

Zip front with storm flap Elasticated storm cuffs at wrist

Line 7 Men's Station Green Waterproof Pants

Sizes: XS, S, M, L. XL, 2XL, 3XL, 4XL